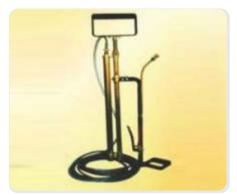

#### AGRICULTURAL SPRAY PUMPS

Stirrup Pump Double

Stirrup Pump PV

Stirrup Pump STD

**Rocking Sprayer** 

Foot Sprayer

Knapsack Sprayer

Trade the world